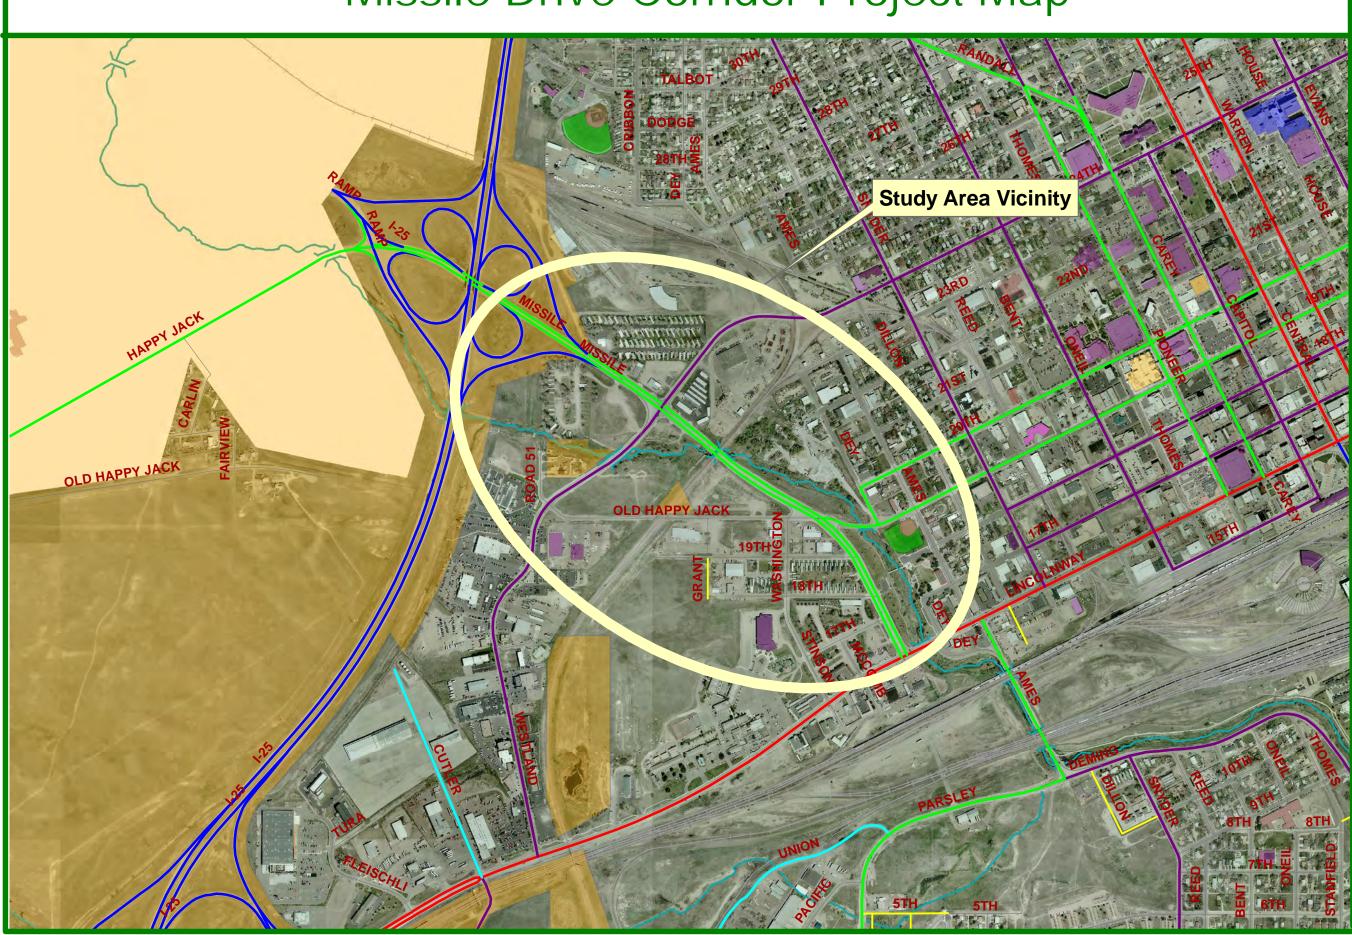

## Missile Drive Corridor Project Map

## City Area Photo 5/2005

Red: Band\_1 Green: Band\_2 Blue: Band\_3

## Aerial Photo as of 5/2005

This map is made possible through the Cheyenne and Laramie County Cooperative GIS (CLCCGIS) Program and is for display purposes only. The CLCCGIS invokes its sovereign and governmental immunity in allowing access to or use of this data, makes no warranties as to the validity, and assumes no liability associated with the use or misuse of this information.